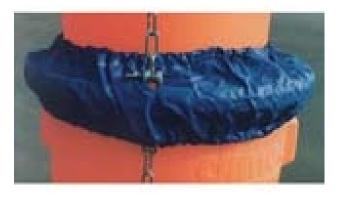

## Dust sleeve for chute

# The sleeves should be placed between each chute to avoid dust spreading.

### FEATURES

Stops dust spreading High shock resistance for any type of use Easy and quick to assemble Adaptable to all kinds of work site and installation